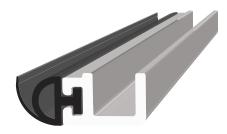

LegacyLLC.com 415 Concord Avenue Bronx, NY 10455 contact@legacyllc.com

## **Mechanically Fastened Gasketing**

## #5584

## **Installation Instructions**

.....

- 1. Close the door and measure the frame opening.
- **2.** Install the seal (trim as necessary), head piece first. Place the piece against the face of door, making GENTLE contact between the rubber extrusion seal and the door. Fasten in place.
- **3.** Place hinge side piece against the face of door, making GENTLE contact between the rubber extrusion seal and the door. Fasten in place.
- **4.** Repeat the same procedure with the lock side.