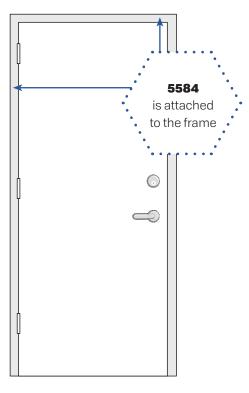

## #5584

## **Installation Instructions**

.....

- 1. Close the door and measure the frame opening.
- **2.** Install the seal (trim as necessary), head piece first. Place the piece against the face of door, making GENTLE contact between the rubber extrusion seal and the door. Fasten in place.
- **3.** Place hinge side piece against the face of door, making GENTLE contact between the rubber extrusion seal and the door. Fasten in place.
- **4.** Repeat the same procedure with the lock side.