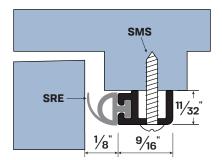

## #5584

## **Installation Instructions**

.....

- 1. Close the door and measure the frame opening.
- **2.** Install the seal (trim as necessary), head piece first. Place the piece against the face of door, making GENTLE contact between the rubber extrusion seal and the door. Fasten in place.
- **3.** Place hinge side piece against the face of door, making GENTLE contact between the rubber extrusion seal and the door. Fasten in place.
- **4.** Repeat the same procedure with the lock side.