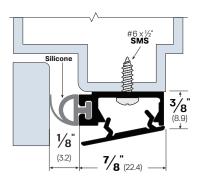

## **Mechanically Fastened Gasketing**

#5574

## **Installation Instructions**

- 1. Close the door and measure the frame opening.
- 2. Install the seal (trim as necessary), head piece first. Place the piece against the face of door, making GENTLE contact between the rubber extrusion seal and the door. Fasten in place.
- **3.** Place hinge side piece against the face of door, making GENTLE contact between the rubber extrusion seal and the door. Fasten in place.
- **4.** Repeat the same procedure with the lock side.
- 5. Snap on the Aluminum cover after all the screws are installed.